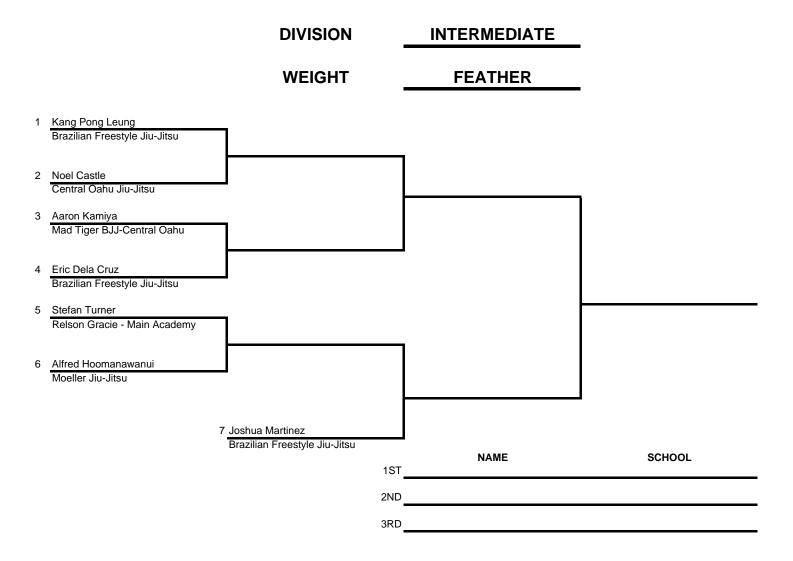

Winner of match #1 moves ahead. Loser moves to spot #4.

If loser from frist match wins second match, he is awarded second place.

If he loses again, he is awarded third place and the winner adavnces to the finals.









| DIVISION | BLUE    |     |
|----------|---------|-----|
| WEIGHT   | HEAVY + | 221 |



1ST\_\_\_\_

2ND\_\_\_\_\_













## **DIVISION NOVICE WEIGHT MIDDLE HEAVY/HEAVY** 1 Alex Gagalac Relson Gracie - 02 Academy 2 Kien Aveiro Nova Uniao 3 Glenn Ferreira Jr. Backyard Shawn Brown Relson Gracie - Papakolea Shawn Brown Relson Gracie - Papakolea 5 Xavier Alvarez BJ Penn Academy 6 Andrew Tamasese Nova Uniao NAME **SCHOOL** 2ND 3RD

| DIVISION | NOVICE        |  |
|----------|---------------|--|
|          |               |  |
| WEIGHT   | SUPER HEAVY + |  |











Winner of match #1 moves ahead. Loser moves to spot #4.

If loser from frist match wins second match, he is awarded second place.

If he loses again, he is awarded third place and the winner adavnces to the finals.

| DIVISION                                  | INTERMEDIATE | •        |
|-------------------------------------------|--------------|----------|
| WEIGHT                                    | HEAVY +      | <u>-</u> |
| 1 Antonio Criado                          | 1            |          |
|                                           |              | 1        |
| 2 Matthew Rossman Moeller Jiu-Jitsu       |              |          |
|                                           |              |          |
| 3 Jesse Perrin                            | -            |          |