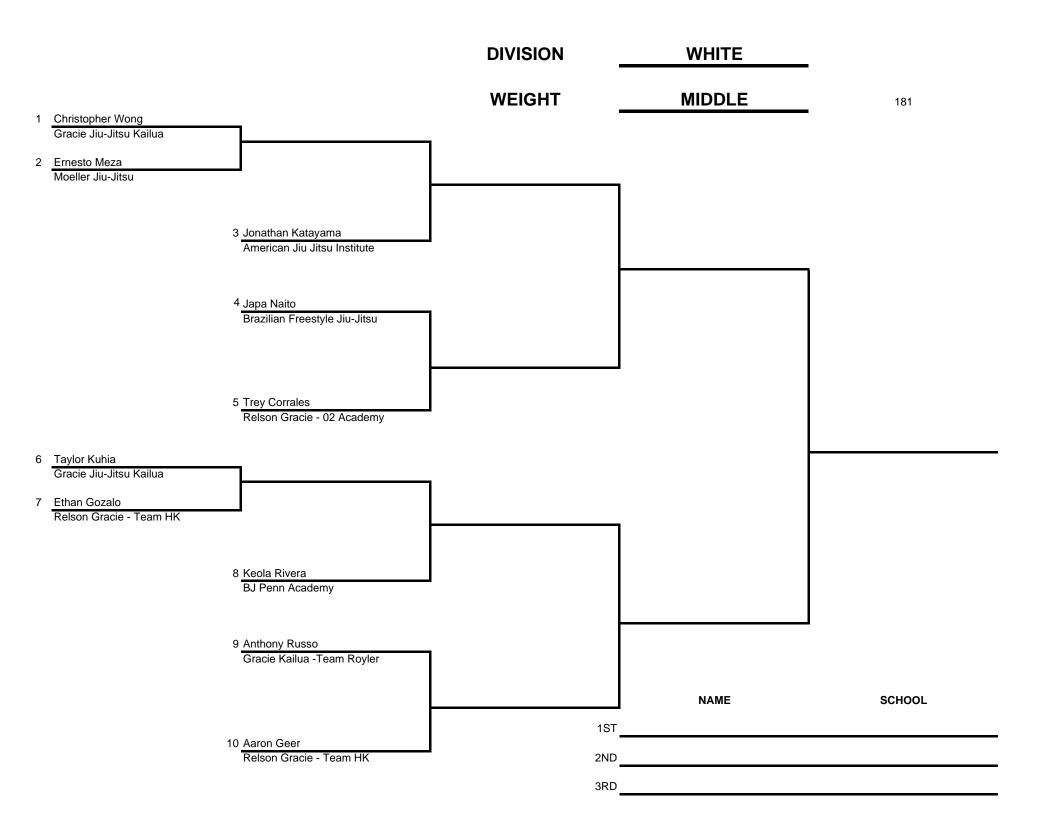

|              | 1ST                                          |           |
| 2            | PND                                          |           |

**KIDS INTERMEDIATE DIVISION WEIGHT / AGE** 8-11 YRS 97-104 LBS

Makanalani Bushe Central Oahu Jiu-Jitsu Masina Kaohelaulii

Gracie Kailua

|     | NAME | SCHOOL |
|-----|------|--------|
| 1ST |      |        |
| 2ND |      |        |

## **DIVISION KIDS INTERMEDIATE** 10-12 YRS **WEIGHT** 57-77 LBS 1 Lokahi Morante Central Oahu Jiu-Jitsu 2 Kiana Lau **Grappling Unlimited** 3 Maia Phanthadara **Grappling Unlimited** NAME **SCHOOL** 2ND

If loser from frist match wins second match, he is awarded second place.





| BRI | D |  |
|-----|---|--|
|-----|---|--|

If loser from frist match wins second match, he is awarded second place.















Winner of match #1 moves ahead. Loser moves to spot #4.

If loser from frist match wins second match, he is awarded second place.

If he loses again, he is awarded third place and the winner adavnces to the finals.









| DIVISION | BLUE    |     |
|----------|---------|-----|
| WEIGHT   | HEAVY + | 221 |



1ST\_\_\_\_

2ND\_\_\_\_\_













## **DIVISION NOVICE WEIGHT MIDDLE HEAVY/HEAVY** 1 Alex Gagalac Relson Gracie - 02 Academy 2 Kien Aveiro Nova Uniao 3 Glenn Ferreira Jr. Backyard Shawn Brown Relson Gracie - Papakolea Shawn Brown Relson Gracie - Papakolea 5 Xavier Alvarez BJ Penn Academy 6 Andrew Tamasese Nova Uniao NAME **SCHOOL** 2ND 3RD

| DIVISION | NOVICE        |  |
|----------|---------------|--|
|          |               |  |
| WEIGHT   | SUPER HEAVY + |  |