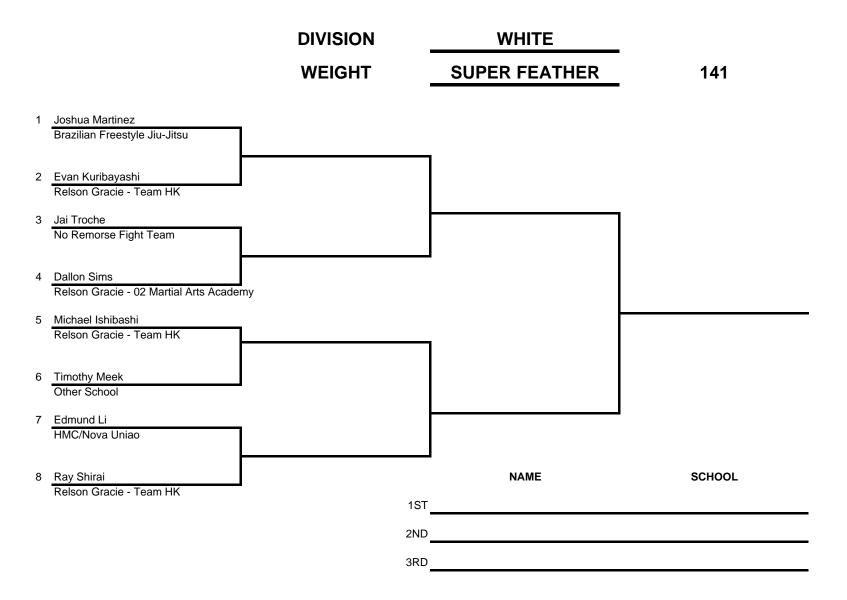

L    |
|              | 1ST                                          |           |
| 2            | PND                                          |           |

**KIDS INTERMEDIATE DIVISION WEIGHT / AGE** 8-11 YRS 97-104 LBS

Makanalani Bushe Central Oahu Jiu-Jitsu Masina Kaohelaulii

Gracie Kailua

|     | NAME | SCHOOL |
|-----|------|--------|
| 1ST |      |        |
| 2ND |      |        |

## **DIVISION KIDS INTERMEDIATE** 10-12 YRS **WEIGHT** 57-77 LBS 1 Lokahi Morante Central Oahu Jiu-Jitsu 2 Kiana Lau **Grappling Unlimited** 3 Maia Phanthadara **Grappling Unlimited** NAME **SCHOOL** 2ND

If loser from frist match wins second match, he is awarded second place.





| BRI | D |  |
|-----|---|--|
|-----|---|--|

If loser from frist match wins second match, he is awarded second place.















Winner of match #1 moves ahead. Loser moves to spot #4.

If loser from frist match wins second match, he is awarded second place.

If he loses again, he is awarded third place and the winner adavnces to the finals.









| DIVISION | BLUE    |     |
|----------|---------|-----|
| WEIGHT   | HEAVY + | 221 |



1ST\_\_\_\_

2ND\_\_\_\_\_













## **DIVISION NOVICE WEIGHT MIDDLE HEAVY/HEAVY** 1 Alex Gagalac Relson Gracie - 02 Academy 2 Kien Aveiro Nova Uniao 3 Glenn Ferreira Jr. Backyard Shawn Brown Relson Gracie - Papakolea Shawn Brown Relson Gracie - Papakolea 5 Xavier Alvarez BJ Penn Academy 6 Andrew Tamasese Nova Uniao NAME **SCHOOL** 2ND 3RD

| DIVISION | NOVICE        |  |
|----------|---------------|--|
|          |               |  |
| WEIGHT   | SUPER HEAVY +