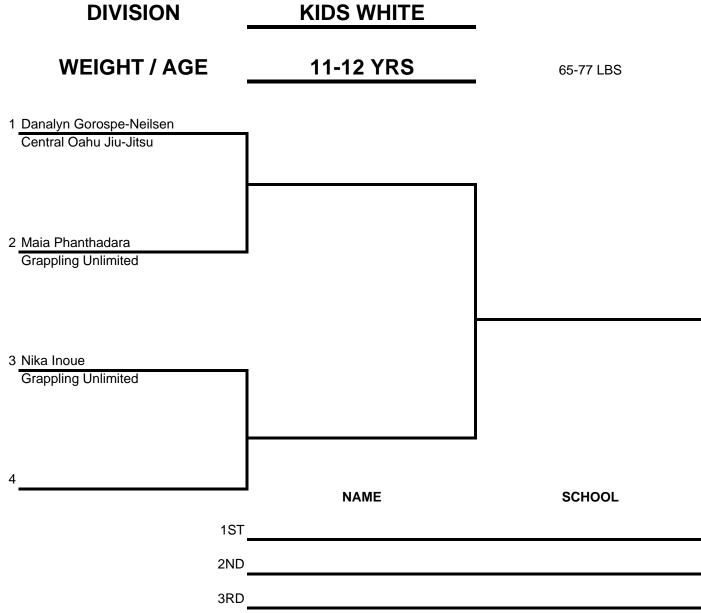

If loser from frist match wins second match, he is awarded second place.

## **DIVISION KIDS WHITE WEIGHT / AGE** 9-10 YRS 50-67 lbs 1 Christian Dumaoal Central Oahu Jiu-Jitsu 2 Gian Fazzari **Grappling Unlimited** 3 Lokahi Morante Central Oahu Jiu-Jitsu 4 Tia Inoue **Grappling Unlimited SCHOOL** NAME 1ST

3RD

## **KIDS WHITE** DIVISION **WEIGHT / AGE 10 YRS** 82-92 LBS 1 Tatiana Caravallo Central Oahu Jiu-Jitsu 2 Draten Morisato **Grappling Unlimited** 3 Chaden Morisato **Grappling Unlimited** NAME **SCHOOL** 1ST\_\_\_\_\_ 2ND

If loser from frist match wins second match, he is awarded second place.



If loser from frist match wins second match, he is awarded second place.



| BRD |  |  |
|-----|--|--|
|     |  |  |

If loser from frist match wins second match, he is awarded second place.



| 3RD |
|-----|
|-----|

If loser from frist match wins second match, he is awarded second place.



| he loses again, he is awarded third place and the winner <b>DIVISION</b> | KIDS WHITE                           |             |
|--------------------------------------------------------------------------|--------------------------------------|-------------|
| WEIGHT / AGE                                                             | 17 YRS                               | 169-178 LBS |
|                                                                          |