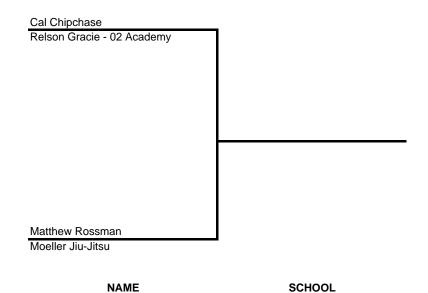

If he loses again, he is awarded third place and the winner adavnces to the finals.

| DIVISION                                  | INTERMEDIATE | •        |
|-------------------------------------------|--------------|----------|
| WEIGHT                                    | HEAVY +      | <u>-</u> |
| 1 Antonio Criado                          | 1            |          |
|                                           |              | 1        |
| 2 Matthew Rossman Moeller Jiu-Jitsu       |              |          |
|                                           |              |          |
| 3 Jesse Perrin                            | -            |          |
| Brazilian Freestyle Jiu-Jitsu             |              |          |
| 4 Cal Chinaga                             |              | J        |
| 4 Cal Chipcase Relson Gracie - 02 Academy | NAME         | SCHOOL   |
| 1S <sup>-</sup>                           | Т            |          |
| 2NI                                       | )            |          |
|                                           |              |          |
| 3RI                                       | J            |          |