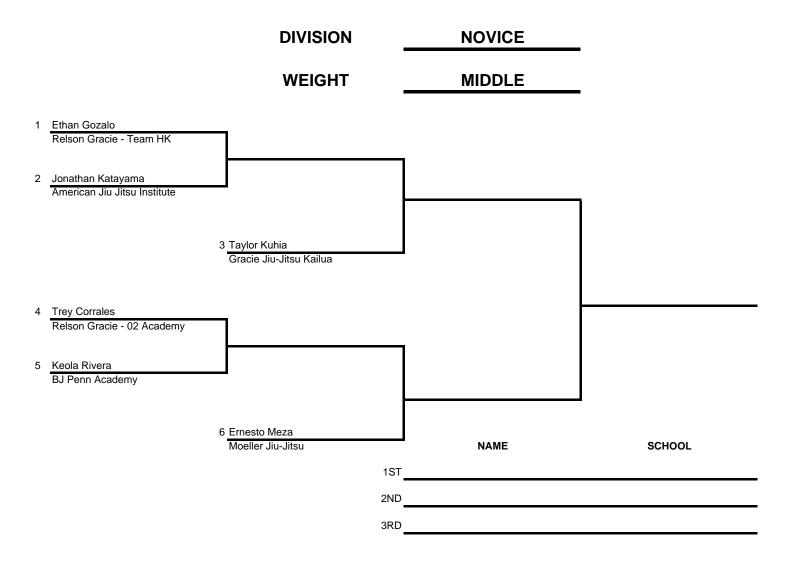

## **DIVISION NOVICE WEIGHT MIDDLE HEAVY/HEAVY** 1 Alex Gagalac Relson Gracie - 02 Academy 2 Kien Aveiro Nova Uniao 3 Glenn Ferreira Jr. Backyard Shawn Brown Relson Gracie - Papakolea Shawn Brown Relson Gracie - Papakolea 5 Xavier Alvarez BJ Penn Academy 6 Andrew Tamasese Nova Uniao NAME **SCHOOL** 2ND 3RD