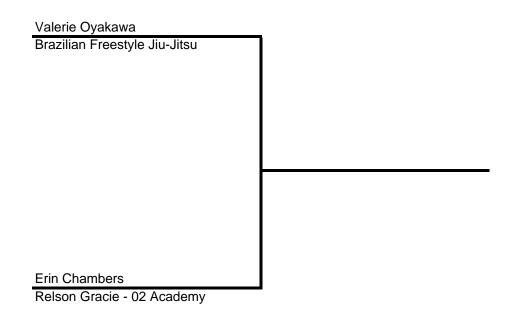

If he loses again, he is awarded third place and the winner adavnces to the finals.

| DIVISION | WOME'S GI |  |
|----------|-----------|--|
|          |           |  |
| WEIGHT   | LIGHT     |  |

| DIVISION | WOMEN'S GI   |  |
|----------|--------------|--|
|          |              |  |
| WEIGHT   | MIDDLE HEAVY |  |