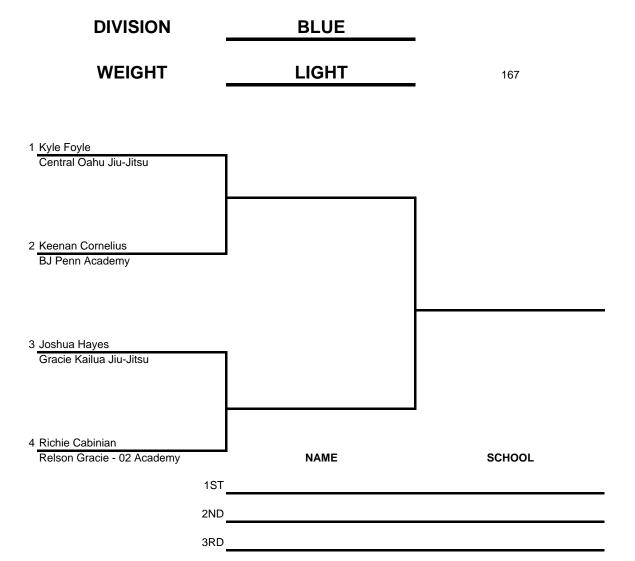

ani Bushe Central Oahu Jiu-Jitsu Masina Kaohelaulii

Gracie Kailua

|     | NAME | SCHOOL |
|-----|------|--------|
| 1ST |      |        |
| 2ND |      |        |

## **DIVISION KIDS INTERMEDIATE** 10-12 YRS **WEIGHT** 57-77 LBS 1 Lokahi Morante Central Oahu Jiu-Jitsu 2 Kiana Lau **Grappling Unlimited** 3 Maia Phanthadara **Grappling Unlimited** NAME **SCHOOL** 2ND

If loser from frist match wins second match, he is awarded second place.





| BRI | D |  |
|-----|---|--|
|-----|---|--|

If loser from frist match wins second match, he is awarded second place.















Winner of match #1 moves ahead. Loser moves to spot #4.

If loser from frist match wins second match, he is awarded second place.

If he loses again, he is awarded third place and the winner adavnces to the finals.









| DIVISION | BLUE    |     |
|----------|---------|-----|
| WEIGHT   | HEAVY + | 221 |



1ST\_\_\_\_

2ND\_\_\_\_\_













## **DIVISION NOVICE WEIGHT MIDDLE HEAVY/HEAVY** 1 Alex Gagalac Relson Gracie - 02 Academy 2 Kien Aveiro Nova Uniao 3 Glenn Ferreira Jr. Backyard Shawn Brown Relson Gracie - Papakolea Shawn Brown Relson Gracie - Papakolea 5 Xavier Alvarez BJ Penn Academy 6 Andrew Tamasese Nova Uniao NAME **SCHOOL** 2ND 3RD

| DIVISION | NOVICE        |  |
|----------|---------------|--|
|          |               |  |
| WEIGHT   | SUPER HEAVY + |  |











Winner of match #1 moves ahead. Loser moves to spot #4.

If loser from frist match wins second match, he is awarded second place.

If he loses again, he is awarded third place and the winner adavnces to the finals.