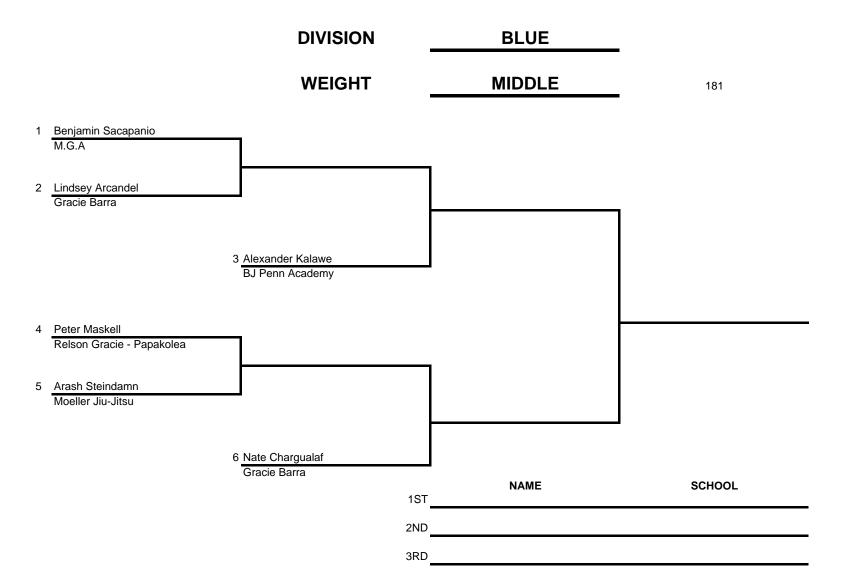

i Bushe Central Oahu Jiu-Jitsu Masina Kaohelaulii

Gracie Kailua

|     | NAME | SCHOOL |
|-----|------|--------|
| 1ST |      |        |
| 2ND |      |        |

## **DIVISION KIDS INTERMEDIATE** 10-12 YRS **WEIGHT** 57-77 LBS 1 Lokahi Morante Central Oahu Jiu-Jitsu 2 Kiana Lau **Grappling Unlimited** 3 Maia Phanthadara **Grappling Unlimited** NAME **SCHOOL** 2ND

If loser from frist match wins second match, he is awarded second place.





| BRI | D |  |
|-----|---|--|
|-----|---|--|

If loser from frist match wins second match, he is awarded second place.















Winner of match #1 moves ahead. Loser moves to spot #4.

If loser from frist match wins second match, he is awarded second place.

If he loses again, he is awarded third place and the winner adavnces to the finals.









| DIVISION | BLUE    |     |
|----------|---------|-----|
| WEIGHT   | HEAVY + | 221 |



1ST\_\_\_\_

2ND\_\_\_\_\_













## **DIVISION NOVICE WEIGHT MIDDLE HEAVY/HEAVY** 1 Alex Gagalac Relson Gracie - 02 Academy 2 Kien Aveiro Nova Uniao 3 Glenn Ferreira Jr. Backyard Shawn Brown Relson Gracie - Papakolea Shawn Brown Relson Gracie - Papakolea 5 Xavier Alvarez BJ Penn Academy 6 Andrew Tamasese Nova Uniao NAME **SCHOOL** 2ND 3RD

| DIVISION | NOVICE        |  |
|----------|---------------|--|
|          |               |  |
| WEIGHT   | SUPER HEAVY + |  |











Winner of match #1 moves ahead. Loser moves to spot #4.

If loser from frist match wins second match, he is awarded second place.

If he loses again, he is awarded third place and the winner adavnces to the finals.

|