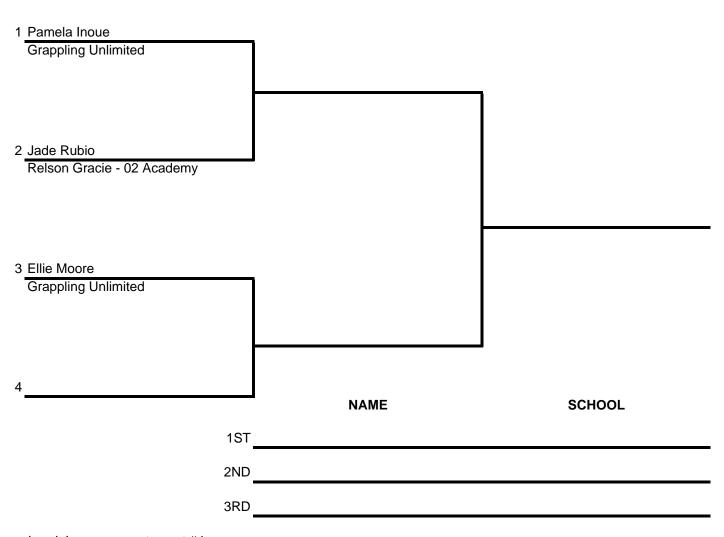

If he loses again, he is awarded third place and the winner adavnces to the finals.

| DIVISION | WOME'S GI |  |
|----------|-----------|--|
|          |           |  |
| WEIGHT   | LIGHT     |  |

| DIVISION | WOMEN'S GI   |  |
|----------|--------------|--|
|          |              |  |
| WEIGHT   | MIDDLE HEAVY |  |