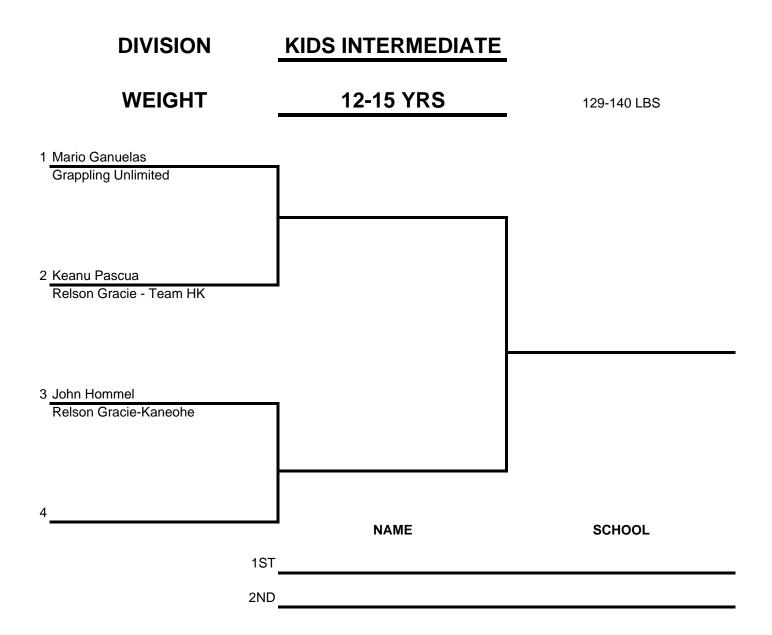

| Grappling Unlimited | NAME                                    | SCHOOL      |
|---------------------|-----------------------------------------|-------------|
|                     | 1ST                                     |             |
|                     | 2ND                                     |             |
|                     | 3RD                                     |             |
| DIVISION            | KIDS COLOR                              |             |
| WEIGHT / AGE        | 13-15 YRS                               | 135-140 LBS |
|                     |                                         |             |
|                     | Brandon Saiki<br>Gracie Barra Honolulu  |             |
|                     | Keanu Pascua<br>Relson Gracie - Team HK |             |