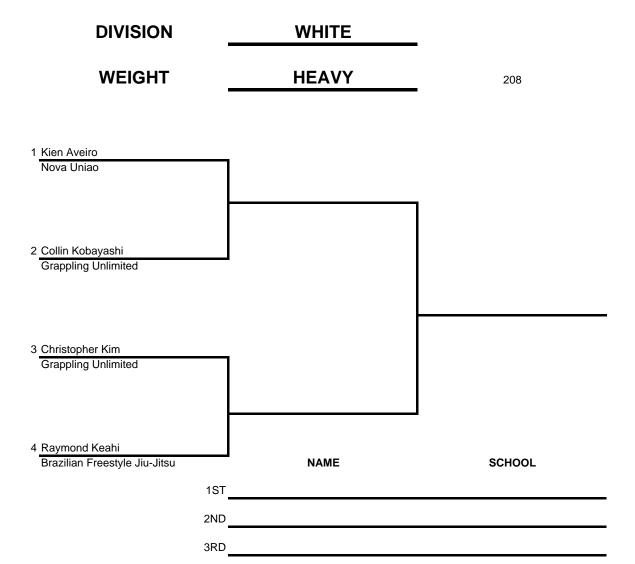

| 1ST                                          |           |
| 2            | PND                                          |           |

**KIDS INTERMEDIATE DIVISION WEIGHT / AGE** 8-11 YRS 97-104 LBS

Makanalani Bushe Central Oahu Jiu-Jitsu Masina Kaohelaulii

Gracie Kailua

|     | NAME | SCHOOL |
|-----|------|--------|
| 1ST |      |        |
| 2ND |      |        |

## **DIVISION KIDS INTERMEDIATE** 10-12 YRS **WEIGHT** 57-77 LBS 1 Lokahi Morante Central Oahu Jiu-Jitsu 2 Kiana Lau **Grappling Unlimited** 3 Maia Phanthadara **Grappling Unlimited** NAME **SCHOOL** 2ND

If loser from frist match wins second match, he is awarded second place.





| BRI | D |  |
|-----|---|--|
|-----|---|--|

If loser from frist match wins second match, he is awarded second place.















Winner of match #1 moves ahead. Loser moves to spot #4.

If loser from frist match wins second match, he is awarded second place.

If he loses again, he is awarded third place and the winner adavnces to the finals.









| DIVISION | BLUE    |     |
|----------|---------|-----|
| WEIGHT   | HEAVY + | 221 |



1ST\_\_\_\_

2ND\_\_\_\_\_













## **DIVISION NOVICE WEIGHT MIDDLE HEAVY/HEAVY** 1 Alex Gagalac Relson Gracie - 02 Academy 2 Kien Aveiro Nova Uniao 3 Glenn Ferreira Jr. Backyard Shawn Brown Relson Gracie - Papakolea Shawn Brown Relson Gracie - Papakolea 5 Xavier Alvarez BJ Penn Academy 6 Andrew Tamasese Nova Uniao NAME **SCHOOL** 2ND 3RD

| DIVISION | NOVICE        |  |
|----------|---------------|--|
|          |               |  |
| WEIGHT   | SUPER HEAVY + |  |