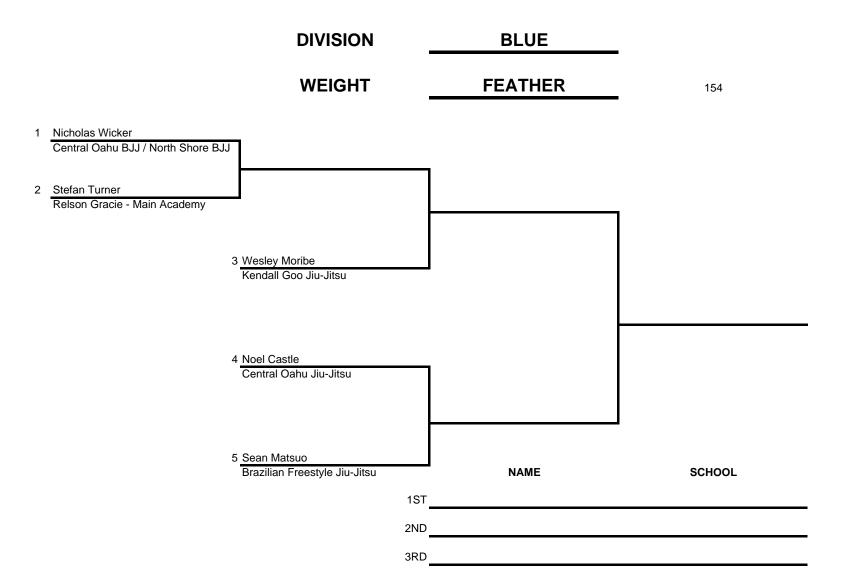

alani Bushe Central Oahu Jiu-Jitsu Masina Kaohelaulii

Gracie Kailua

|     | NAME | SCHOOL |
|-----|------|--------|
| 1ST |      |        |
| 2ND |      |        |

## **DIVISION KIDS INTERMEDIATE** 10-12 YRS **WEIGHT** 57-77 LBS 1 Lokahi Morante Central Oahu Jiu-Jitsu 2 Kiana Lau **Grappling Unlimited** 3 Maia Phanthadara **Grappling Unlimited** NAME **SCHOOL** 2ND

If loser from frist match wins second match, he is awarded second place.





| BRI | D |  |
|-----|---|--|
|-----|---|--|

If loser from frist match wins second match, he is awarded second place.















Winner of match #1 moves ahead. Loser moves to spot #4.

If loser from frist match wins second match, he is awarded second place.

If he loses again, he is awarded third place and the winner adavnces to the finals.









| DIVISION | BLUE    |     |
|----------|---------|-----|
| WEIGHT   | HEAVY + | 221 |



1ST\_\_\_\_

2ND\_\_\_\_\_













## **DIVISION NOVICE WEIGHT MIDDLE HEAVY/HEAVY** 1 Alex Gagalac Relson Gracie - 02 Academy 2 Kien Aveiro Nova Uniao 3 Glenn Ferreira Jr. Backyard Shawn Brown Relson Gracie - Papakolea Shawn Brown Relson Gracie - Papakolea 5 Xavier Alvarez BJ Penn Academy 6 Andrew Tamasese Nova Uniao NAME **SCHOOL** 2ND 3RD

| DIVISION | NOVICE        |  |
|----------|---------------|--|
|          |               |  |
| WEIGHT   | SUPER HEAVY + |  |











Winner of match #1 moves ahead. Loser moves to spot #4.

If loser from frist match wins second match, he is awarded second place.

If he loses again, he is awarded third place and the winner adavnces to the finals.