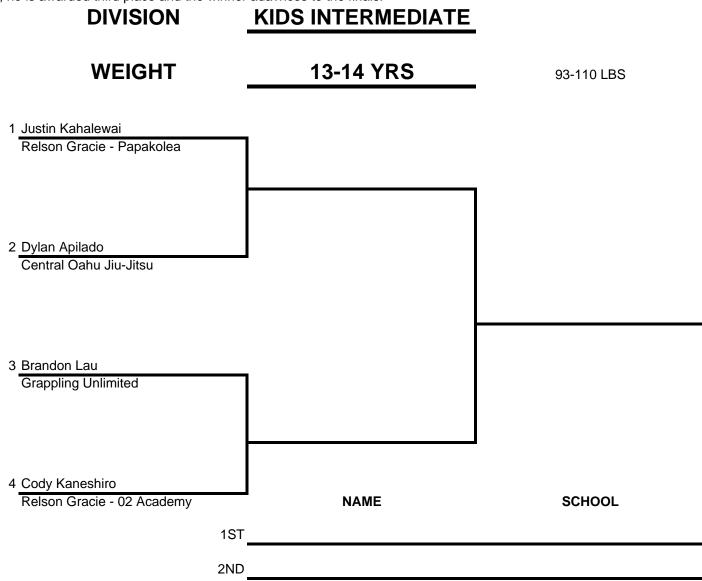

If he loses again, he is awarded third place and the winner adavnces to the finals.

| DIVISION     | KIDS NOVICE                                       |             |
|--------------|---------------------------------------------------|-------------|
| WEIGHT / AGE | 12-14 YRS                                         | 118-135 lbs |
|              | Kolby Chow<br>Relson Gracie - 02 Academy          |             |
|              |                                                   |             |
|              |                                                   |             |
|              | Shannon Paaaina<br>808 Fight Factory/ Grace Barra |             |
|              | NAME                                              | SCHOOL      |
| 1ST          |                                                   |             |
| 2ND          | )                                                 |             |