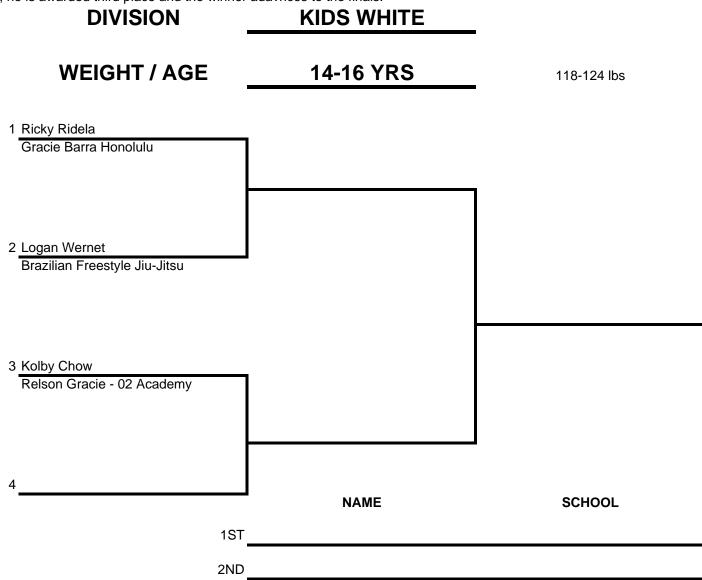

If he loses again, he is awarded third place and the winner adavnces to the finals.

| DIVISION     | KIDS NOVICE                                       |             |
|--------------|---------------------------------------------------|-------------|
| WEIGHT / AGE | 12-14 YRS                                         | 118-135 lbs |
|              | Kolby Chow<br>Relson Gracie - 02 Academy          |             |
|              |                                                   |             |
|              |                                                   |             |
|              | Shannon Paaaina<br>808 Fight Factory/ Grace Barra |             |
|              | NAME                                              | SCHOOL      |
| 1ST          |                                                   |             |
| 2ND          | )                                                 |             |

| DIVISION     | KIDS NOVICE                                   |         |
|--------------|-----------------------------------------------|---------|
| WEIGHT / AGE | 15-16 YRS                                     | 124 LBS |
|              | Logan Wernet<br>Brazilian Freestyle Jiu-Jitsu |         |
|              |                                               |         |
|              | Ricky Ridela<br>Gracie Barra Honolulu         |         |
|              | NAME                                          | SCHOOL  |
|              | ST                                            |         |