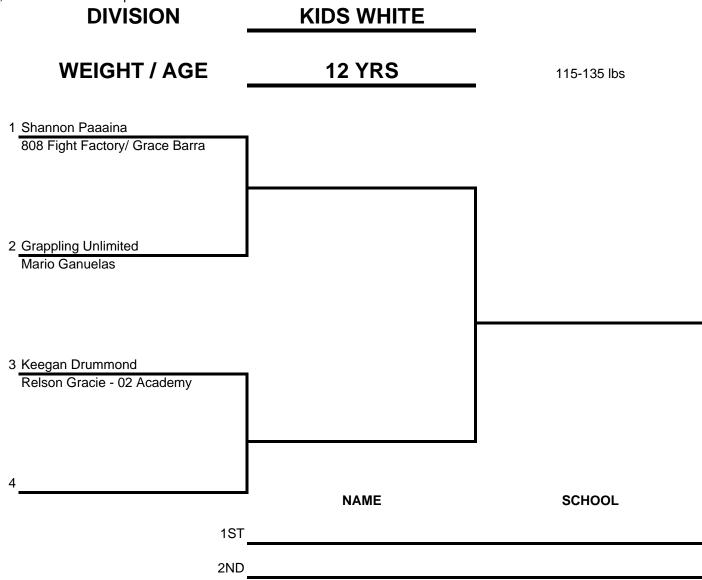

If he loses again, he is awarded third place and the winner adavnces to the finals.

| DIVISION     | KIDS NOVICE                                       |             |
|--------------|---------------------------------------------------|-------------|
| WEIGHT / AGE | 12-14 YRS                                         | 118-135 lbs |
|              | Kolby Chow<br>Relson Gracie - 02 Academy          |             |
|              |                                                   |             |
|              |                                                   |             |
|              | Shannon Paaaina<br>808 Fight Factory/ Grace Barra |             |
|              | NAME                                              | SCHOOL      |
| 1ST          |                                                   |             |
| 2ND          | )                                                 |             |