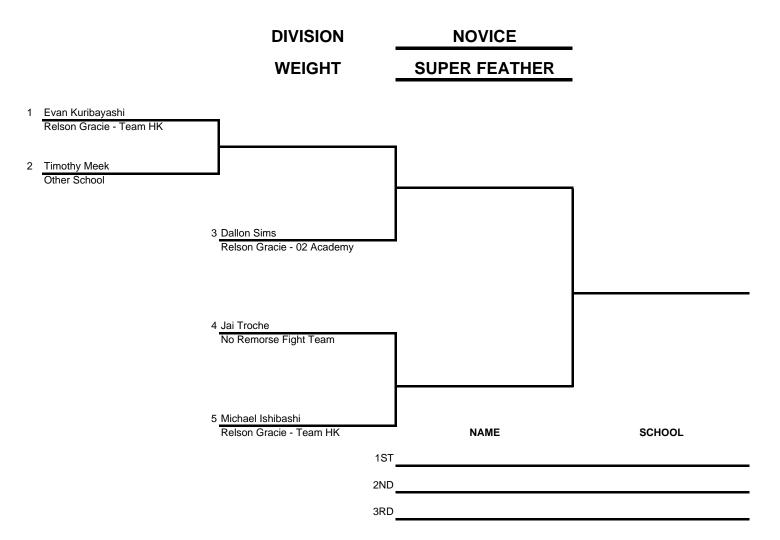

|        |
| 2ND |      |        |

## **DIVISION KIDS INTERMEDIATE** 10-12 YRS **WEIGHT** 57-77 LBS 1 Lokahi Morante Central Oahu Jiu-Jitsu 2 Kiana Lau **Grappling Unlimited** 3 Maia Phanthadara **Grappling Unlimited** NAME **SCHOOL** 2ND

If loser from frist match wins second match, he is awarded second place.





| BRI | D |  |
|-----|---|--|
|-----|---|--|

If loser from frist match wins second match, he is awarded second place.















Winner of match #1 moves ahead. Loser moves to spot #4.

If loser from frist match wins second match, he is awarded second place.

If he loses again, he is awarded third place and the winner adavnces to the finals.









| DIVISION | BLUE    |     |
|----------|---------|-----|
| WEIGHT   | HEAVY + | 221 |



1ST\_\_\_\_

2ND\_\_\_\_\_













## **DIVISION NOVICE WEIGHT MIDDLE HEAVY/HEAVY** 1 Alex Gagalac Relson Gracie - 02 Academy 2 Kien Aveiro Nova Uniao 3 Glenn Ferreira Jr. Backyard Shawn Brown Relson Gracie - Papakolea Shawn Brown Relson Gracie - Papakolea 5 Xavier Alvarez BJ Penn Academy 6 Andrew Tamasese Nova Uniao NAME **SCHOOL** 2ND 3RD

| DIVISION | NOVICE        |  |
|----------|---------------|--|
|          |               |  |
| WEIGHT   | SUPER HEAVY + |  |











Winner of match #1 moves ahead. Loser moves to spot #4.

If loser from frist match wins second match, he is awarded second place.

If he loses again, he is awarded third place and the winner adavnces to the finals.

| DIVISION                                  | INTERMEDIATE | •        |
|-------------------------------------------|-----------