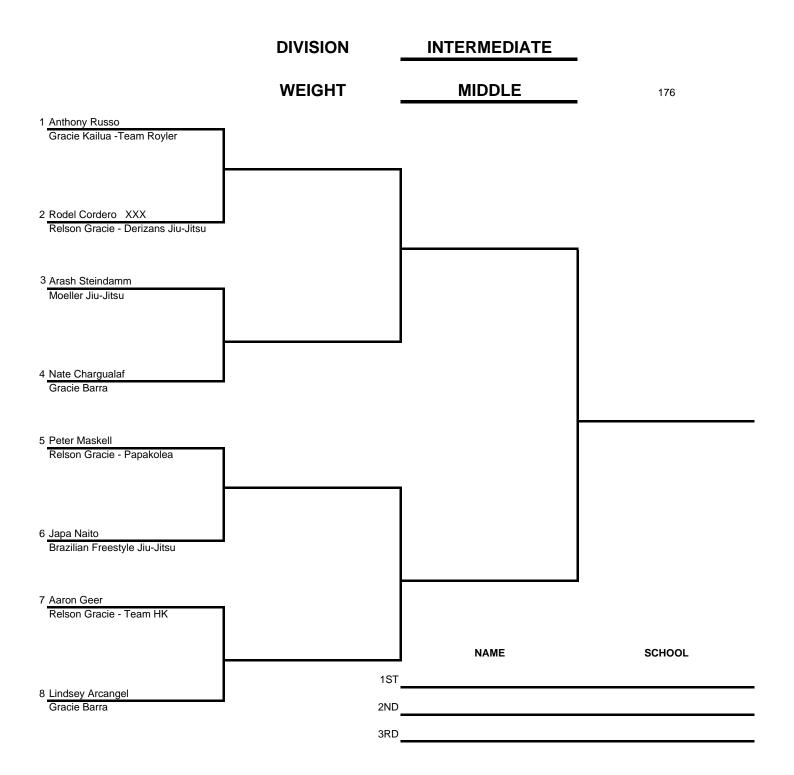

Winner of match #1 moves ahead. Loser moves to spot #4.

If loser from frist match wins second match, he is awarded second place.

If he loses again, he is awarded third place and the winner adavnces to the finals.









| DIVISION | BLUE    |     |
|----------|---------|-----|
| WEIGHT   | HEAVY + | 221 |



1ST\_\_\_\_

2ND\_\_\_\_\_













## **DIVISION NOVICE WEIGHT MIDDLE HEAVY/HEAVY** 1 Alex Gagalac Relson Gracie - 02 Academy 2 Kien Aveiro Nova Uniao 3 Glenn Ferreira Jr. Backyard Shawn Brown Relson Gracie - Papakolea Shawn Brown Relson Gracie - Papakolea 5 Xavier Alvarez BJ Penn Academy 6 Andrew Tamasese Nova Uniao NAME **SCHOOL** 2ND 3RD

| DIVISION | NOVICE        |  |
|----------|---------------|--|
|          |               |  |
| WEIGHT   | SUPER HEAVY + |  |











Winner of match #1 moves ahead. Loser moves to spot #4.

If loser from frist match wins second match, he is awarded second place.

If he loses again, he is awarded third place and the winner adavnces to the finals.

| DIVISION                                  | INTERMEDIATE | •        |
|-------------------------------------------|--------------|----------|
| WEIGHT                                    | HEAVY +      | <u>-</u> |
| 1 Antonio Criado                          | 1            |          |
|                                           |              | 1        |
| 2 Matthew Rossman Moeller Jiu-Jitsu       |              |          |
|                                           |              |          |
| 3 Jesse Perrin                            | -            |          |
| Br