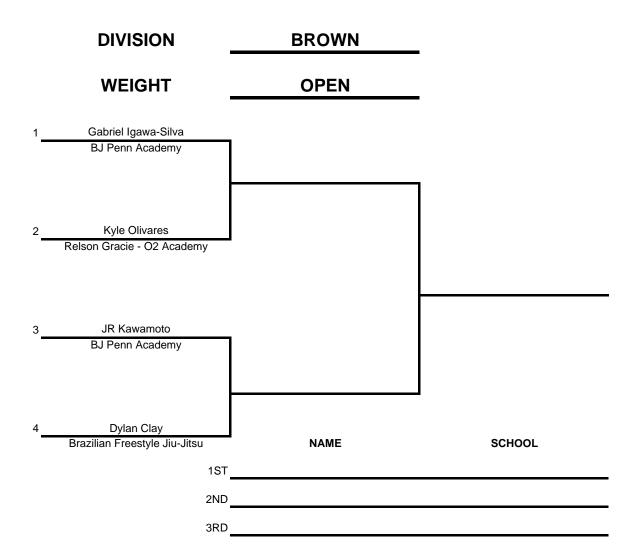

|        |
| 2ND |      |        |

## **DIVISION KIDS INTERMEDIATE** 10-12 YRS **WEIGHT** 57-77 LBS 1 Lokahi Morante Central Oahu Jiu-Jitsu 2 Kiana Lau **Grappling Unlimited** 3 Maia Phanthadara **Grappling Unlimited** NAME **SCHOOL** 2ND

If loser from frist match wins second match, he is awarded second place.





| BRI | D |  |
|-----|---|--|
|-----|---|--|

If loser from frist match wins second match, he is awarded second place.















Winner of match #1 moves ahead. Loser moves to spot #4.

If loser from frist match wins second match, he is awarded second place.

If he loses again, he is awarded third place and the winner adavnces to the finals.









| DIVISION | BLUE    |     |
|----------|---------|-----|
| WEIGHT   | HEAVY + | 221 |



1ST\_\_\_\_

2ND\_\_\_\_\_













## **DIVISION NOVICE WEIGHT MIDDLE HEAVY/HEAVY** 1 Alex Gagalac Relson Gracie - 02 Academy 2 Kien Aveiro Nova Uniao 3 Glenn Ferreira Jr. Backyard Shawn Brown Relson Gracie - Papakolea Shawn Brown Relson Gracie - Papakolea 5 Xavier Alvarez BJ Penn Academy 6 Andrew Tamasese Nova Uniao NAME **SCHOOL** 2ND 3RD

| DIVISION | NOVICE        |  |
|----------|---------------|--|
|          |               |  |
| WEIGHT   | SUPER HEAVY + |  |











Winner of match #1 moves ahead. Loser moves to spot #4.

If loser from frist match wins second match, he is awarded second place.

If he loses again, he is awarded third place and the winner adavnces to the finals.

| DIVISION                                  | INTERMEDIATE | •        |
|-------------------------------------------|---------