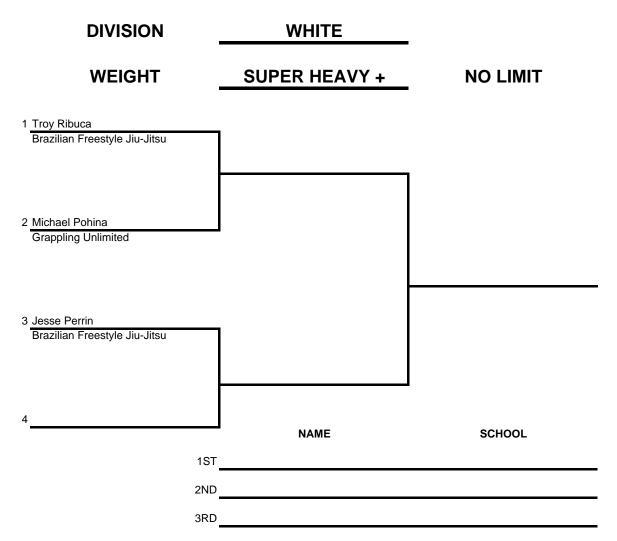

| 1ST                                          |           |
| 2            | PND                                          |           |

**KIDS INTERMEDIATE DIVISION WEIGHT / AGE** 8-11 YRS 97-104 LBS

Makanalani Bushe Central Oahu Jiu-Jitsu Masina Kaohelaulii

Gracie Kailua

|     | NAME | SCHOOL |
|-----|------|--------|
| 1ST |      |        |
| 2ND |      |        |

## **DIVISION KIDS INTERMEDIATE** 10-12 YRS **WEIGHT** 57-77 LBS 1 Lokahi Morante Central Oahu Jiu-Jitsu 2 Kiana Lau **Grappling Unlimited** 3 Maia Phanthadara **Grappling Unlimited** NAME **SCHOOL** 2ND

If loser from frist match wins second match, he is awarded second place.





| BRI | D |  |
|-----|---|--|
|-----|---|--|

If loser from frist match wins second match, he is awarded second place.















Winner of match #1 moves ahead. Loser moves to spot #4.

If loser from frist match wins second match, he is awarded second place.

If he loses again, he is awarded third place and the winner adavnces to the finals.









| DIVISION | BLUE    |     |
|----------|---------|-----|
| WEIGHT   | HEAVY + | 221 |



1ST\_\_\_\_

2ND\_\_\_\_\_













## **DIVISION NOVICE WEIGHT MIDDLE HEAVY/HEAVY** 1 Alex Gagalac Relson Gracie - 02 Academy 2 Kien Aveiro Nova Uniao 3 Glenn Ferreira Jr. Backyard Shawn Brown Relson Gracie - Papakolea Shawn Brown Relson Gracie - Papakolea 5 Xavier Alvarez BJ Penn Academy 6 Andrew Tamasese Nova Uniao NAME **SCHOOL** 2ND 3RD

| DIVISION | NOVICE        |  |
|----------|---------------|--|
|          |               |  |
| WEIGHT   | SUPER HEAVY + |  |