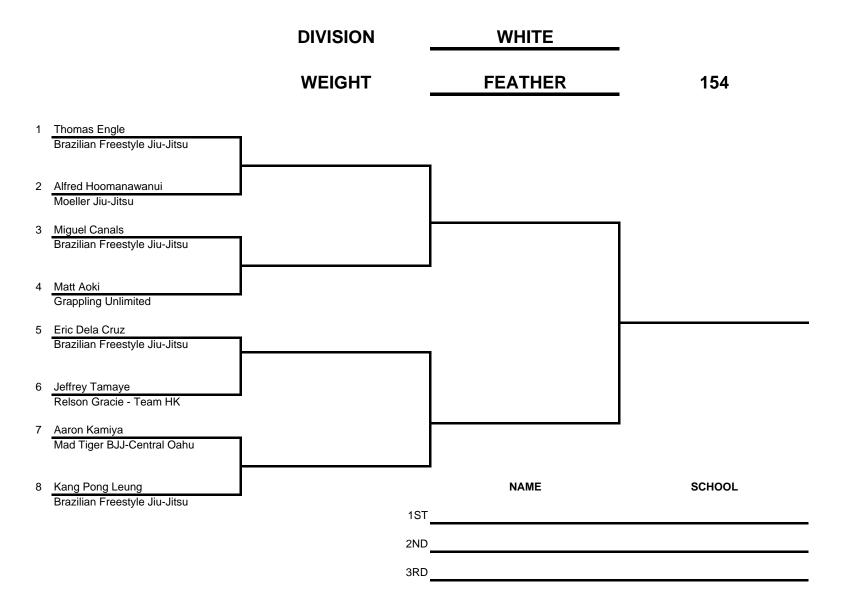

|
|              | 1ST                                          |           |
| 2            | PND                                          |           |

**KIDS INTERMEDIATE DIVISION WEIGHT / AGE** 8-11 YRS 97-104 LBS

Makanalani Bushe Central Oahu Jiu-Jitsu Masina Kaohelaulii

Gracie Kailua

|     | NAME | SCHOOL |
|-----|------|--------|
| 1ST |      |        |
| 2ND |      |        |

## **DIVISION KIDS INTERMEDIATE** 10-12 YRS **WEIGHT** 57-77 LBS 1 Lokahi Morante Central Oahu Jiu-Jitsu 2 Kiana Lau **Grappling Unlimited** 3 Maia Phanthadara **Grappling Unlimited** NAME **SCHOOL** 2ND

If loser from frist match wins second match, he is awarded second place.





| BRI | D |  |
|-----|---|--|
|-----|---|--|

If loser from frist match wins second match, he is awarded second place.















Winner of match #1 moves ahead. Loser moves to spot #4.

If loser from frist match wins second match, he is awarded second place.

If he loses again, he is awarded third place and the winner adavnces to the finals.









| DIVISION | BLUE    |     |
|----------|---------|-----|
| WEIGHT   | HEAVY + | 221 |



1ST\_\_\_\_

2ND\_\_\_\_\_













## **DIVISION NOVICE WEIGHT MIDDLE HEAVY/HEAVY** 1 Alex Gagalac Relson Gracie - 02 Academy 2 Kien Aveiro Nova Uniao 3 Glenn Ferreira Jr. Backyard Shawn Brown Relson Gracie - Papakolea Shawn Brown Relson Gracie - Papakolea 5 Xavier Alvarez BJ Penn Academy 6 Andrew Tamasese Nova Uniao NAME **SCHOOL** 2ND 3RD

| DIVISION | NOVICE        |  |
|----------|---------------|--|
|          |               |  |
| WEIGHT   | SUPER HEAVY + |