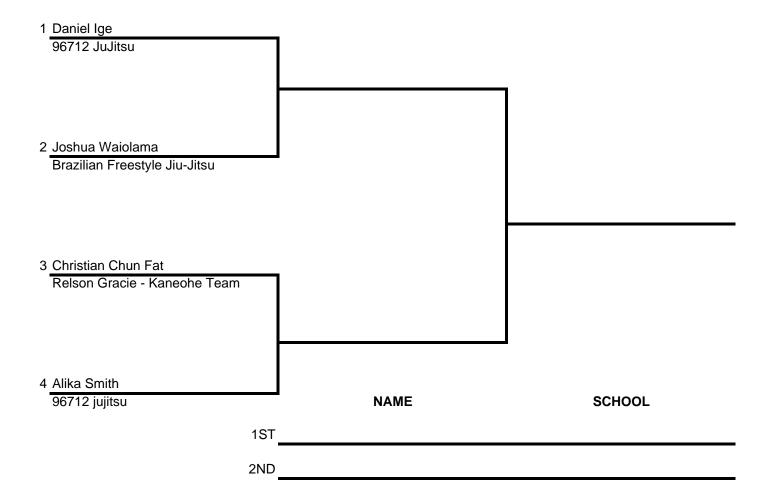

Kiana Lau
Grappling Unlimited

NAME SCHOOL

| 2ND |  |  |  |  |
|-----|--|--|--|--|
|     |  |  |  |  |

| DIVISION                   | KIDS COLOR | _          |
|----------------------------|------------|------------|
| WEIGHT                     | 12-13 YRS  | 93-115 LBS |
| 1 Dylan Apilado            |            |            |
| Central Oahu Jiu-Jitsu     |            |            |
|                            |            | ]          |
| 2 Cody Kaneshiro           |            |            |
| Relson Gracie - 02 Academy |            |            |
| 3 Neysha Laumatia          | •          |            |
| Team Papakolea Jiu Jitsu   |            |            |
| 4 Brandon Lau              |            | _          |