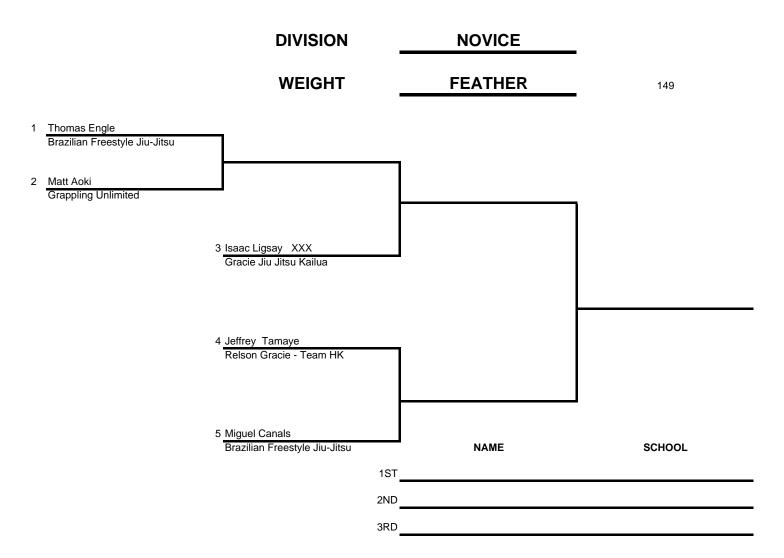

|
| 2ND |      |        |

## **DIVISION KIDS INTERMEDIATE** 10-12 YRS **WEIGHT** 57-77 LBS 1 Lokahi Morante Central Oahu Jiu-Jitsu 2 Kiana Lau **Grappling Unlimited** 3 Maia Phanthadara **Grappling Unlimited** NAME **SCHOOL** 2ND

If loser from frist match wins second match, he is awarded second place.





| BRI | D |  |
|-----|---|--|
|-----|---|--|

If loser from frist match wins second match, he is awarded second place.















Winner of match #1 moves ahead. Loser moves to spot #4.

If loser from frist match wins second match, he is awarded second place.

If he loses again, he is awarded third place and the winner adavnces to the finals.









| DIVISION | BLUE    |     |
|----------|---------|-----|
| WEIGHT   | HEAVY + | 221 |



1ST\_\_\_\_

2ND\_\_\_\_\_













## **DIVISION NOVICE WEIGHT MIDDLE HEAVY/HEAVY** 1 Alex Gagalac Relson Gracie - 02 Academy 2 Kien Aveiro Nova Uniao 3 Glenn Ferreira Jr. Backyard Shawn Brown Relson Gracie - Papakolea Shawn Brown Relson Gracie - Papakolea 5 Xavier Alvarez BJ Penn Academy 6 Andrew Tamasese Nova Uniao NAME **SCHOOL** 2ND 3RD

| DIVISION | NOVICE        |  |
|----------|---------------|--|
|          |               |  |
| WEIGHT   | SUPER HEAVY + |  |











Winner of match #1 moves ahead. Loser moves to spot #4.

If loser from frist match wins second match, he is awarded second place.

If he loses again, he is awarded third place and the winner adavnces to the finals.

| DIVISION                                  | INTERMEDIATE | •        |
|-------------------------------------------|-------------