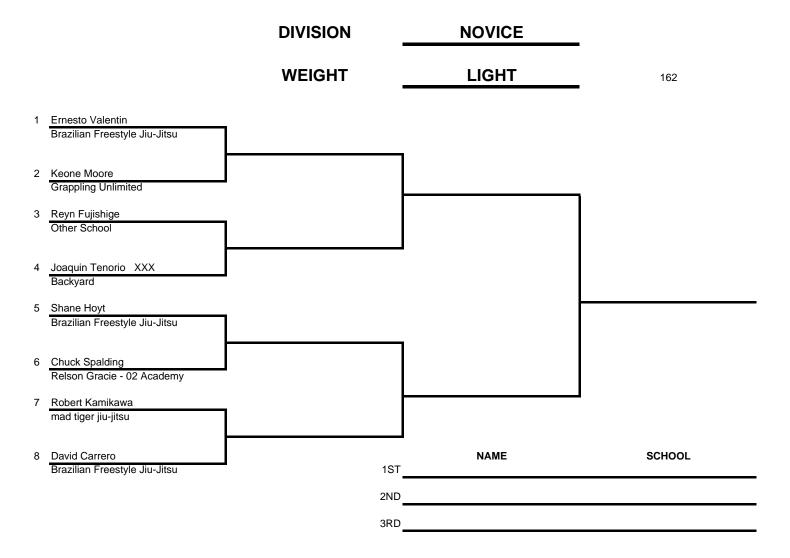

|
| 2ND |      |        |

## **DIVISION KIDS INTERMEDIATE** 10-12 YRS **WEIGHT** 57-77 LBS 1 Lokahi Morante Central Oahu Jiu-Jitsu 2 Kiana Lau **Grappling Unlimited** 3 Maia Phanthadara **Grappling Unlimited** NAME **SCHOOL** 2ND

If loser from frist match wins second match, he is awarded second place.





| BRI | D |  |
|-----|---|--|
|-----|---|--|

If loser from frist match wins second match, he is awarded second place.















Winner of match #1 moves ahead. Loser moves to spot #4.

If loser from frist match wins second match, he is awarded second place.

If he loses again, he is awarded third place and the winner adavnces to the finals.









| DIVISION | BLUE    |     |
|----------|---------|-----|
| WEIGHT   | HEAVY + | 221 |



1ST\_\_\_\_

2ND\_\_\_\_\_













## **DIVISION NOVICE WEIGHT MIDDLE HEAVY/HEAVY** 1 Alex Gagalac Relson Gracie - 02 Academy 2 Kien Aveiro Nova Uniao 3 Glenn Ferreira Jr. Backyard Shawn Brown Relson Gracie - Papakolea Shawn Brown Relson Gracie - Papakolea 5 Xavier Alvarez BJ Penn Academy 6 Andrew Tamasese Nova Uniao NAME **SCHOOL** 2ND 3RD

| DIVISION | NOVICE        |  |
|----------|---------------|--|
|          |               |  |
| WEIGHT   | SUPER HEAVY + |  |











Winner of match #1 moves ahead. Loser moves to spot #4.

If loser from frist match wins second match, he is awarded second place.

If he loses again, he is awarded third place and the winner adavnces to the finals.

| DIVISION                                  | INTERMEDIATE | •        |
|-------------------------------------------|--------------|