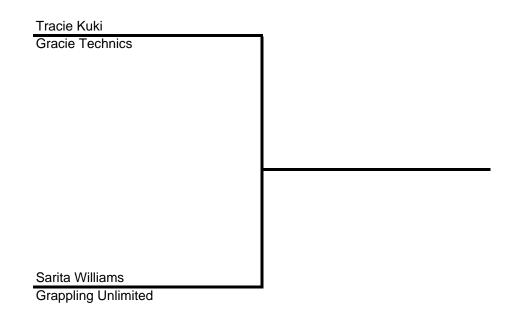

If he loses again, he is awarded third place and the winner adavnces to the finals.

| DIVISION | WOME'S GI |  |
|----------|-----------|--|
|          |           |  |
| WEIGHT   | LIGHT     |  |

| DIVISION | WOMEN'S GI   |  |
|----------|--------------|--|
|          |              |  |
| WEIGHT   | MIDDLE HEAVY |  |