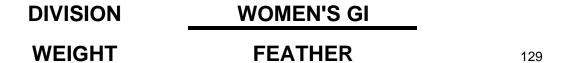

If he loses again, he is awarded third place and the winner adavnces to the finals.

| DIVISION | WOME'S GI |  |
|----------|-----------|--|
|          |           |  |
| WEIGHT   | LIGHT     |  |

| DIVISION | WOMEN'S GI   |  |
|----------|--------------|--|
|          |              |  |
| WEIGHT   | MIDDLE HEAVY |  |