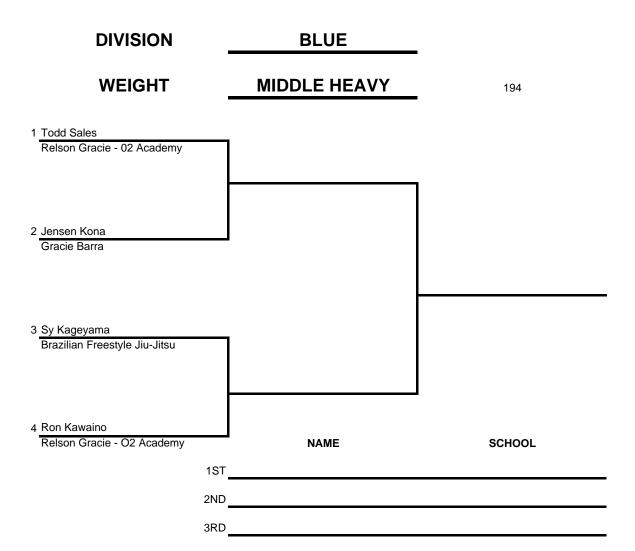

Bushe Central Oahu Jiu-Jitsu Masina Kaohelaulii

Gracie Kailua

|     | NAME | SCHOOL |
|-----|------|--------|
| 1ST |      |        |
| 2ND |      |        |

## **DIVISION KIDS INTERMEDIATE** 10-12 YRS **WEIGHT** 57-77 LBS 1 Lokahi Morante Central Oahu Jiu-Jitsu 2 Kiana Lau **Grappling Unlimited** 3 Maia Phanthadara **Grappling Unlimited** NAME **SCHOOL** 2ND

If loser from frist match wins second match, he is awarded second place.





| BRI | D |  |
|-----|---|--|
|-----|---|--|

If loser from frist match wins second match, he is awarded second place.















Winner of match #1 moves ahead. Loser moves to spot #4.

If loser from frist match wins second match, he is awarded second place.

If he loses again, he is awarded third place and the winner adavnces to the finals.









| DIVISION | BLUE    |     |
|----------|---------|-----|
| WEIGHT   | HEAVY + | 221 |



1ST\_\_\_\_

2ND\_\_\_\_\_













## **DIVISION NOVICE WEIGHT MIDDLE HEAVY/HEAVY** 1 Alex Gagalac Relson Gracie - 02 Academy 2 Kien Aveiro Nova Uniao 3 Glenn Ferreira Jr. Backyard Shawn Brown Relson Gracie - Papakolea Shawn Brown Relson Gracie - Papakolea 5 Xavier Alvarez BJ Penn Academy 6 Andrew Tamasese Nova Uniao NAME **SCHOOL** 2ND 3RD

| DIVISION | NOVICE        |  |
|----------|---------------|--|
|          |               |  |
| WEIGHT   | SUPER HEAVY + |  |











Winner of match #1 moves ahead. Loser moves to spot #4.

If loser from frist match wins second match, he is awarded second place.

If he loses again, he is awarded third place and the winner adavnces to the finals.

| DI