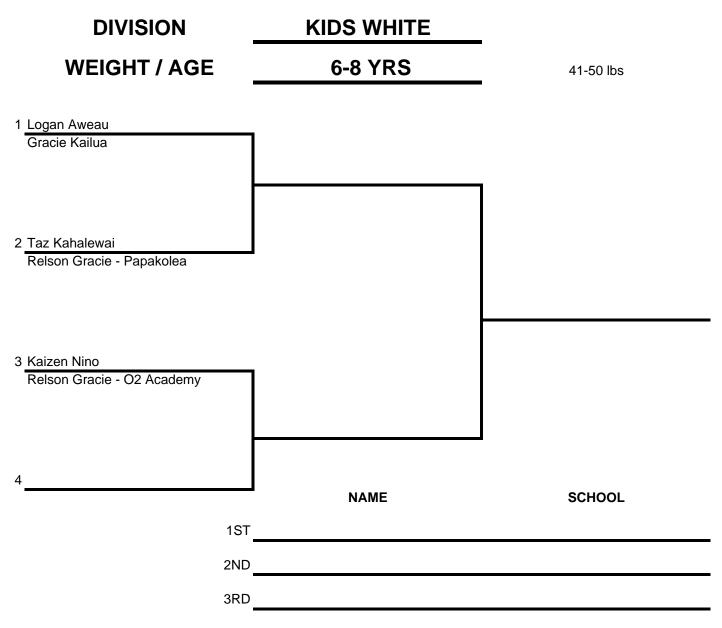

If loser from frist match wins second match, he is awarded second place.

## **DIVISION KIDS WHITE WEIGHT / AGE** 9-10 YRS 50-67 lbs 1 Christian Dumaoal Central Oahu Jiu-Jitsu 2 Gian Fazzari **Grappling Unlimited** 3 Lokahi Morante Central Oahu Jiu-Jitsu 4 Tia Inoue **Grappling Unlimited SCHOOL** NAME 1ST

3RD

## **KIDS WHITE** DIVISION **WEIGHT / AGE 10 YRS** 82-92 LBS 1 Tatiana Caravallo Central Oahu Jiu-Jitsu 2 Draten Morisato **Grappling Unlimited** 3 Chaden Morisato **Grappling Unlimited** NAME **SCHOOL** 1ST\_\_\_\_\_ 2ND

If loser from frist match wins second match, he is awarded second place.



If loser from frist match wins second match, he is awarded second place.



| BRD |  |  |
|-----|--|--|
|     |  |  |

If loser from frist match wins second match, he is awarded second p