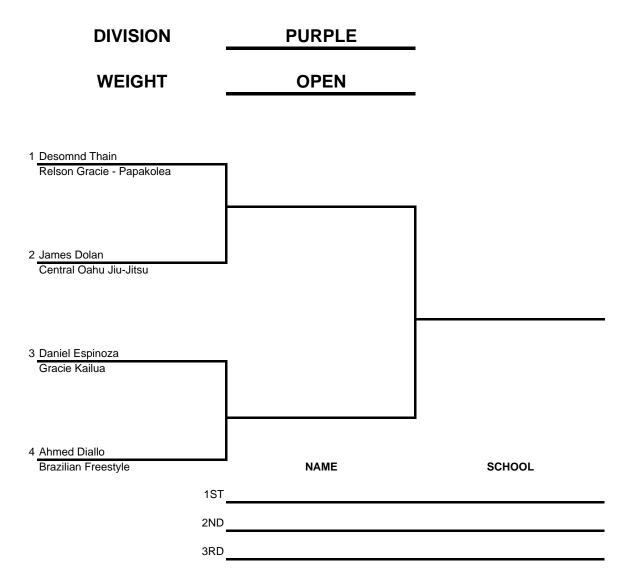

|        |
| 2ND |      |        |

## **DIVISION KIDS INTERMEDIATE** 10-12 YRS **WEIGHT** 57-77 LBS 1 Lokahi Morante Central Oahu Jiu-Jitsu 2 Kiana Lau **Grappling Unlimited** 3 Maia Phanthadara **Grappling Unlimited** NAME **SCHOOL** 2ND

If loser from frist match wins second match, he is awarded second place.





| BRI | D |  |
|-----|---|--|
|-----|---|--|

If loser from frist match wins second match, he is awarded second place.















Winner of match #1 moves ahead. Loser moves to spot #4.

If loser from frist match wins second match, he is awarded second place.

If he loses again, he is awarded third place and the winner adavnces to the finals.









| DIVISION | BLUE    |     |
|----------|---------|-----|
| WEIGHT   | HEAVY + | 221 |



1ST\_\_\_\_

2ND\_\_\_\_\_













## **DIVISION NOVICE WEIGHT MIDDLE HEAVY/HEAVY** 1 Alex Gagalac Relson Gracie - 02 Academy 2 Kien Aveiro Nova Uniao 3 Glenn Ferreira Jr. Backyard Shawn Brown Relson Gracie - Papakolea Shawn Brown Relson Gracie - Papakolea 5 Xavier Alvarez BJ Penn Academy 6 Andrew Tamasese Nova Uniao NAME **SCHOOL** 2ND 3RD

| DIVISION | NOVICE        |  |
|----------|---------------|--|
|          |               |  |
| WEIGHT   | SUPER HEAVY + |  |











Winner of match #1 moves ahead. Loser moves to spot #4.

If loser from frist match wins second match, he is awarded second place.

If he loses again, he is awarded third place and the winner adavnces to the finals.

| DIVISION                                  | INTERMEDIATE | •        |
|-------------------------------------------|-------