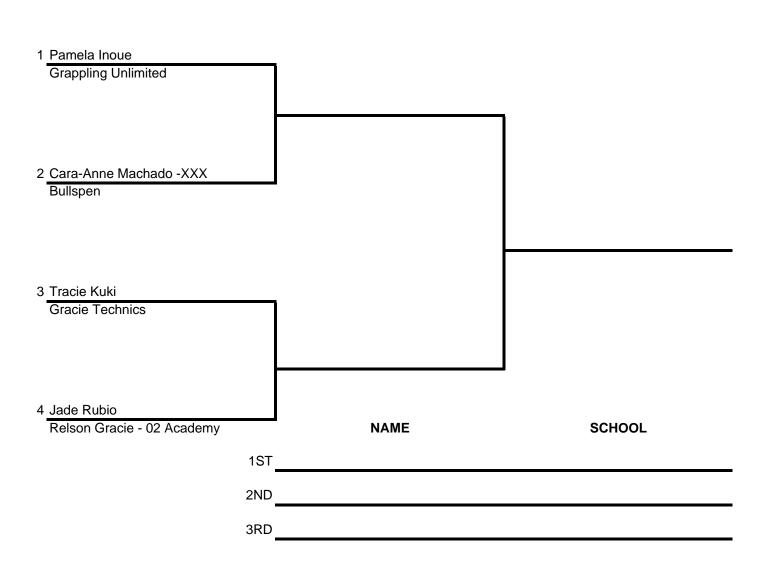

If he loses again, he is awarded third place and the winner adavnces to the finals.

| DIVISION | WOME'S GI |  |
|----------|-----------|--|
|          |           |  |
| WEIGHT   | LIGHT     |  |

| DIVISION | WOMEN'S GI   |  |
|----------|--------------|--|
|          |              |  |
| WEIGHT   | MIDDLE HEAVY |  |