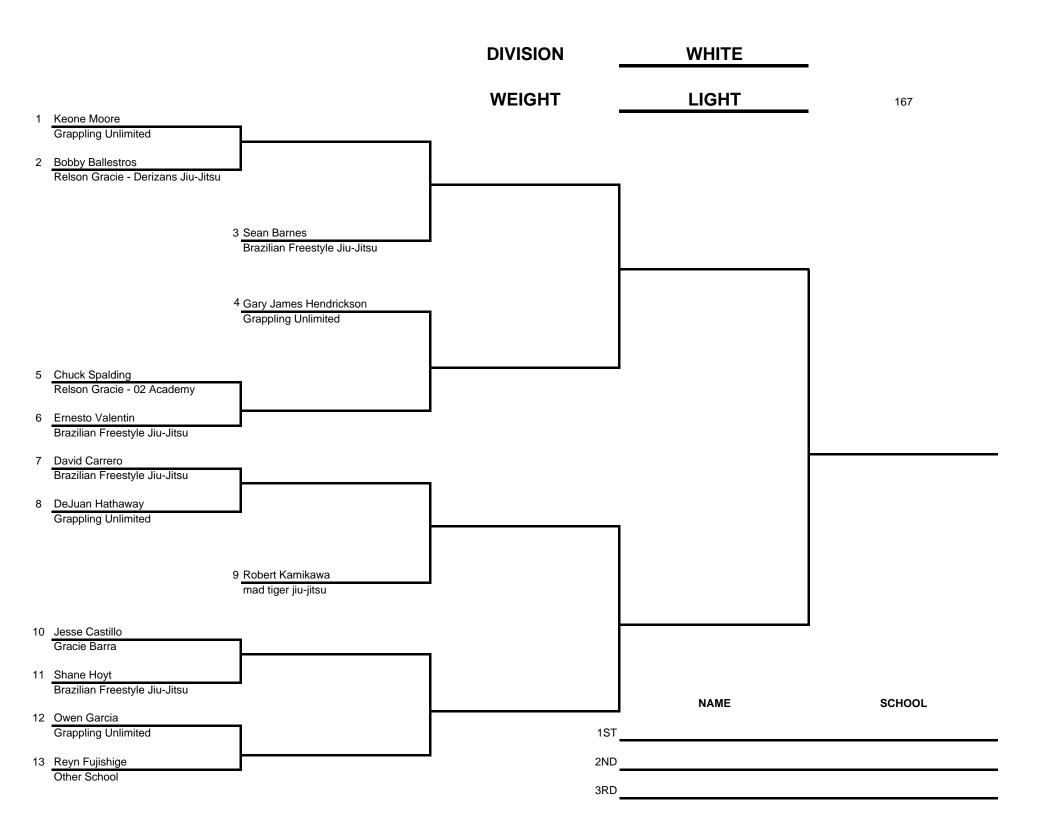

|
|              | 1ST                                          |           |
| 2            | PND                                          |           |

**KIDS INTERMEDIATE DIVISION WEIGHT / AGE** 8-11 YRS 97-104 LBS

Makanalani Bushe Central Oahu Jiu-Jitsu Masina Kaohelaulii

Gracie Kailua

|     | NAME | SCHOOL |
|-----|------|--------|
| 1ST |      |        |
| 2ND |      |        |

## **DIVISION KIDS INTERMEDIATE** 10-12 YRS **WEIGHT** 57-77 LBS 1 Lokahi Morante Central Oahu Jiu-Jitsu 2 Kiana Lau **Grappling Unlimited** 3 Maia Phanthadara **Grappling Unlimited** NAME **SCHOOL** 2ND

If loser from frist match wins second match, he is awarded second place.





| BRI | D |  |
|-----|---|--|
|-----|---|--|

If loser from frist match wins second match, he is awarded second place.















Winner of match #1 moves ahead. Loser moves to spot #4.

If loser from frist match wins second match, he is awarded second place.

If he loses again, he is awarded third place and the winner adavnces to the finals.









| DIVISION | BLUE    |     |
|----------|---------|-----|
| WEIGHT   | HEAVY + | 221 |



1ST\_\_\_\_

2ND\_\_\_\_\_













## **DIVISION NOVICE WEIGHT MIDDLE HEAVY/HEAVY** 1 Alex Gagalac Relson Gracie - 02 Academy 2 Kien Aveiro Nova Uniao 3 Glenn Ferreira Jr. Backyard Shawn Brown Relson Gracie - Papakolea Shawn Brown Relson Gracie - Papakolea 5 Xavier Alvarez BJ Penn Academy 6 Andrew Tamasese Nova Uniao NAME **SCHOOL** 2ND 3RD

| DIVISION | NOVICE        |  |
|----------|---------------|--|
|          |               |  |
| WEIGHT   | SUPER HEAVY + |  |