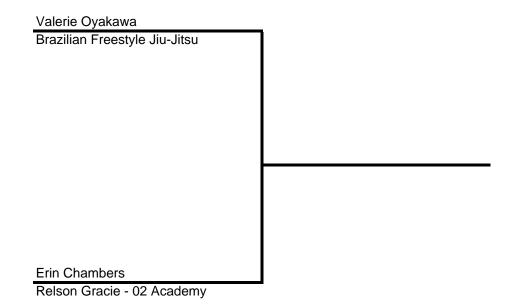

## DIVISION WOMEN'S NO-GI

WEIGHT LIGHT 136

| DIVISION | WOMEN'S NO-GI |  |
|----------|---------------|--|
|          |               |  |
| WEIGHT   | MIDDLE HEAVY  |  |