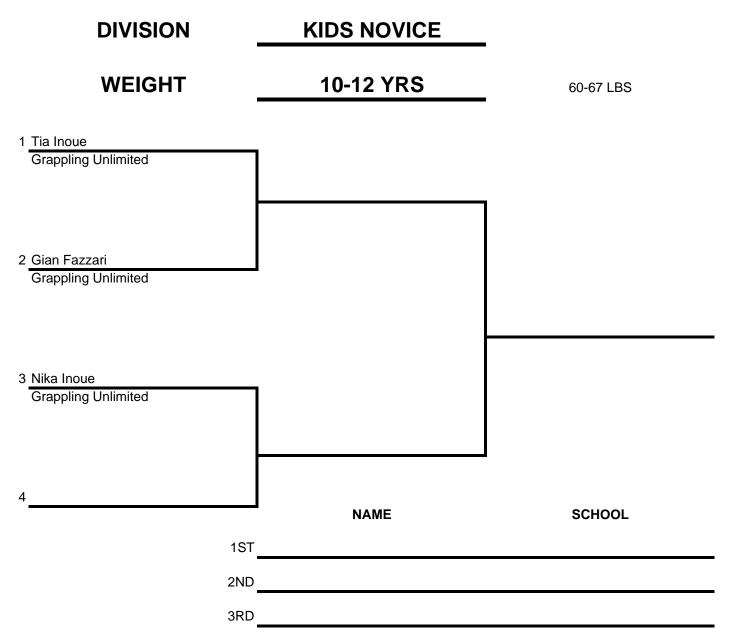

## **DIVISION KIDS INTERMEDIATE** 10-12 YRS **WEIGHT** 57-77 LBS 1 Lokahi Morante Central Oahu Jiu-Jitsu 2 Kiana Lau **Grappling Unlimited** 3 Maia Phanthadara **Grappling Unlimited** NAME **SCHOOL** 2ND